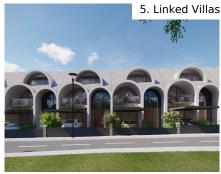

## Plot of Land with Pre-approved Project for 15 Linked Villas in the Golden Triangle

Project in Almancil

This large flat plot of land is located just a few minutes' drive into Quinta -do Lago, shopping, golf, restaurants and lakes. Full approval is expected spring 2024 and building can start immediately.

The project has been drawn up by an architect to build 15 luxury 3 bedroom linked villas over 4 floors all with own private pools and gardens. The roof space has a 30m2 room with cleverly designed terrace giving total privacy. The ground floor has an open plan lounge/dining room of 55m2 opening into the fully fitted kitchen. Access out from the lounge to the south facing garden with own pool. The entrance has a carport for convenience to the kitchen and this floor has a w. c. too. Upstairs has 3 bedrooms, all with ensuite bathrooms & fitted wardrobes and the master has a dressing area. All 3 bedrooms have sliding doors out to terraces. The hall has stairs up the roof terrace/loft space. The basement has a 3-car garage of just over 100m2 and a w. c. The roof will have a technical area for solar panels and A/C fans.