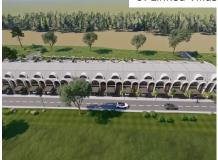

## Plot of Land with Pre-approved Project for 15 Linked Villas in the Golden Triangle

Project in Almancil

This large flat plot of land is located just a few minutes' drive into Quinta -do Lago, shopping, golf, restaurants and lakes. Full approval is expected spring 2024 and building can start immediately.

The project has been drawn up by an architect to build 15 luxury 3 bedroom linked villas over 4 floors all with own private pools and gardens. The roof space has a 30m2 room with cleverly designed terrace giving total privacy. The ground floor has an open plan lounge/dining room of 55m2 opening into the fully fitted kitchen. Access out from the lounge to the south facing garden with own pool. The entrance has a carport for convenience to the kitchen and this floor has a w. c. too. Upstairs has 3 bedrooms, all with ensuite bathrooms & fitted wardrobes and the master has a dressing area. All 3 bedrooms have sliding doors out to terraces. The hall has stairs up the roof terrace/loft space. The basement has a 3-car garage of just over 100m2 and a w. c. The roof will have a technical area for solar panels and A/C fans.