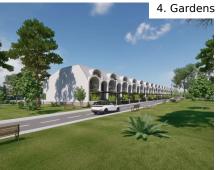

## Plot of Land with Pre-approved Project for 15 Linked Villas in the Golden Triangle

Project in Almancil

This large flat plot of land is located just a few minutes' drive into Quinta -do Lago, shopping, golf, restaurants and lakes. Full approval is expected spring 2024 and building can start immediately.

The total construction allowance is: Plot size: 6,467m2 Build size: 3,088m2 (Ground Floor & First Floor) Basement 2,264m2 Covered Terraces 645m2 Lofts 830m2

Distances: 3 km to Quinta Shopping & Conrad Hotel 300 metres to closest restaurant