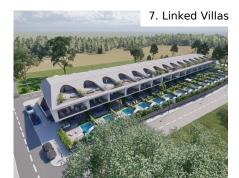

The project has been drawn up by an architect to build 15 luxury 3 bedroom linked villas over 4 floors all with own private pools and gardens. The roof space has a 30m2 room with cleverly designed terrace giving total privacy. The ground floor has an open plan lounge/dining room of 55m2 opening into the fully fitted kitchen. Access out from the lounge to the south facing garden with own pool. The entrance has a carport for convenience to the kitchen and this floor has a w. c. too. Upstairs has 3 bedrooms, all with ensuite bathrooms & fitted wardrobes and the master has a dressing area. All 3 bedrooms have sliding doors out to terraces. The hall has stairs up the roof terrace/loft space. The basement has a 3-car garage of just over 100m2 and a w. c. The roof will have a technical area for solar panels and A/C fans.

The total construction allowance is: Plot size: 6,467m2 Build size: 3,088m2 (Ground Floor & First Floor) Basement 2,264m2 Covered Terraces 645m2 Lofts 830m2

Distances: 3 km to Quinta Shopping & Conrad Hotel 300 metres to closest restaurant