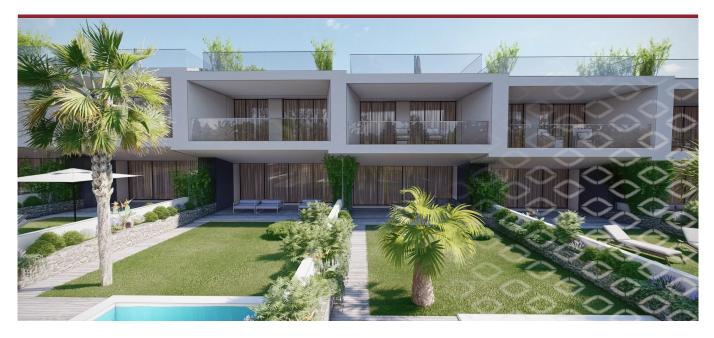

## Plot of Land with Pre-approved Project for 15 Linked Villas in the Golden Triangle

Project in Almancil

This large flat plot of land is located just a few minutes' drive into Quinta -do Lago, shopping, golf, restaurants and lakes. Full approval is expected spring 2024 and building can start immediately.

The project has been drawn up by an architect to build 15 luxury 3 bedroom linked villas over 4 floors all with own private pools and gardens. The roof space has a 30m2 room with cleverly designed terrace giving total privacy. The ground floor has an open plan lounge/dining room of 55m2 opening into the fully fitted kitchen. Access out from the lounge to the south facing garden with own pool. The entrance has a carport for convenience to the kitchen and this floor has a w. c. too. Upstairs has 3 bedrooms, all with ensuite bathrooms & fitted wardrobes and the master has a dressing area. All 3 bedrooms have sliding doors out to terraces. The hall has stairs up the roof terrace/loft space. The basement has a 3-car garage of just over 100m2 and a w. c. The roof will have a technical area for solar panels and A/C fans.

The total construction allowance is: Plot size: 6,467m2 Build size: 3,088m2 (Ground Floor & First Floor) Basement 2,264m2 Covered Terraces 645m2 Lofts 830m2

Distances: 3 km to Quinta Shopping & Conrad Hotel 300 metres to closest restaurant