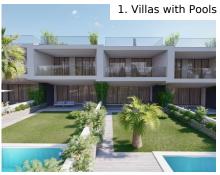

The project has been drawn up by an architect to build 15 luxury 3 bedroom linked villas over 4 floors all with own private pools and gardens. The roof space has a 30m2 room with cleverly designed terrace giving total privacy. The ground floor has an open plan lounge/dining room of 55m2 opening into the fully fitted kitchen. Access out from the lounge to the south facing garden with own pool. The entrance has a carport for convenience to the kitchen and this floor has a w. c. too. Upstairs has 3 bedrooms, all with ensuite bathrooms & fitted wardrobes and the master has a dressing area. All 3 bedrooms have sliding doors out to terraces. The hall has stairs up the roof terrace/loft space. The basement has a 3-car garage of just over 100m2 and a w. c. The roof will have a technical area for solar panels and A/C fans.