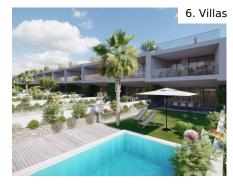

The project has been drawn up by an architect to build 15 luxury 3 bedroom linked villas over 4 floors all with own private pools and gardens. The roof space has a 30m2 room with cleverly designed terrace giving total privacy. The ground floor has an open plan lounge/dining room of 55m2 opening into the fully fitted kitchen. Access out from the lounge to the south facing garden with own pool. The entrance has a carport for convenience to the kitchen and this floor has a w. c. too. Upstairs has 3 bedrooms, all with ensuite bathrooms & fitted wardrobes and the master has a dressing area. All 3 bedrooms have sliding doors out to terraces. The hall has stairs up the roof terrace/loft space. The basement has a 3-car garage of just over 100m2 and a w. c. The roof will have a technical area for solar panels and A/C fans.

Note: Finished villas expected to be priced in the  ${\ensuremath{\in}} 1,000,\,000$  + range.