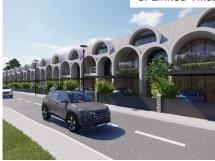

## Plot of Land with Pre-approved Project for 15 Linked Villas in the Golden Triangle

Project in Almancil

This large flat plot of land is located just a few minutes' drive into Quinta -do Lago, shopping, golf, restaurants and lakes. Full approval is expected spring 2024 and building can start immediately.

The project has been drawn up by an architect to build 15 luxury 3 bedroom linked villas over 4 floors all with own private pools and gardens. The roof space has a 30m2 room with cleverly designed terrace giving total privacy. The ground floor has an open plan lounge/dining room of 55m2 opening into the fully fitted kitchen. Access out from the lounge to the south facing garden with own pool. The entrance has a carport for convenience to the kitchen and this floor has a w. c. too. Upstairs has 3 bedrooms, all with ensuite bathrooms & fitted wardrobes and the master has a dressing area. All 3 bedrooms have sliding doors out to terraces. The hall has stairs up the roof terrace/loft space. The basement has a 3-car garage of just over 100m2 and a w. c. The roof will have a technical area for solar panels and A/C fans.