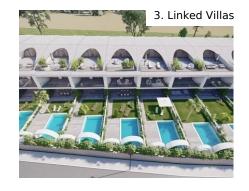

The project has been drawn up by an architect to build 15 luxury 3 bedroom linked villas over 4 floors all with own private pools and gardens. The roof space has a 30m2 room with cleverly designed terrace giving total privacy. The ground floor has an open plan lounge/dining room of 55m2 opening into the fully fitted kitchen. Access out from the lounge to the south facing garden with own pool. The entrance has a carport for convenience to the kitchen and this floor has a w. c. too. Upstairs has 3 bedrooms, all with ensuite bathrooms & fitted wardrobes and the master has a dressing area. All 3 bedrooms have sliding doors out to terraces. The hall has stairs up the roof terrace/loft space. The basement has a 3-car garage of just over 100m2 and a w. c. The roof will have a technical area for solar panels and A/C fans.

The total construction allowance is: Plot size: 6,467m2 Build size: 3,088m2 (Ground Floor & First Floor) Basement 2,264m2 Covered Terraces 645m2 Lofts 830m2

Distances: 3 km to Quinta Shopping & Conrad Hotel 300 metres to closest restaurant