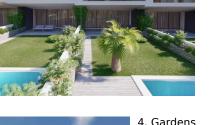

The project has been drawn up by an architect to build 15 luxury 3 bedroom linked villas over 4 floors all with own private pools and gardens. The roof space has a 30m2 room with cleverly designed terrace giving total privacy. The ground floor has an open plan lounge/dining room of 55m2 opening into the fully fitted kitchen. Access out from the lounge to the south facing garden with own pool. The entrance has a carport for convenience to the kitchen and this floor has a w. c. too. Upstairs has 3 bedrooms, all with ensuite bathrooms & fitted wardrobes and the master has a dressing area. All 3 bedrooms have sliding doors out to terraces. The hall has stairs up the roof terrace/loft space. The basement has a 3-car garage of just over 100m2 and a w. c. The roof will have a technical area for solar panels and A/C fans.