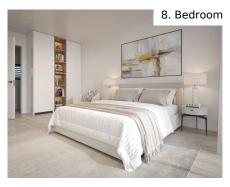

The ground floor will consist of an open plan living room/dining area/kitchen with patio doors to the pool terrace, a bedroom with en-suite bathroom & fitted wardrobes and a W.C.

terrace will have a hot tub & fire pit, perfect for entertaining.

The first floor consists of 3 bedrooms with en-suite bathrooms and fitted wardrobes each with its own balcony.

The basement has a technical area for water deposit, pool machinery, central vacuum, hot water tank.