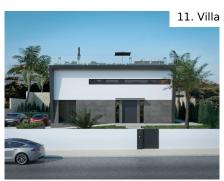

## Off-Plan 4 Bedroom Villa with Leisure Roof Terrace in Albufeira Marina

ref. **IP1019AB** 1.850.000€

This modern villa will be built to the highest standards and is located a short stroll to the Albufeira marina, beaches, restaurants and supermarket. Also, just a 25-minute walk into the 'Old Town' of Albufeira. The special feature of this property is the roof terrace where you have views over the new park area to the marina. This

## Features:

Villa in Albufeira

Domòtica system
Exterior thermal insulation system (Capote)
Interior acoustic insulation between rooms
Thermic cut double glazed windows
Air Conditioning
Fully equipped kitchen
General ventilation system
Vertical wooden pergola
Treated wood deck on roof terrace
Fire Pit (outdoor fireplace)
Jacuzzi