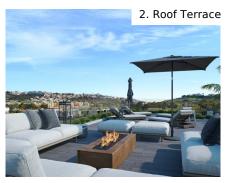

The ground floor will consist of an open plan living room/dining area/kitchen with patio doors to the pool terrace, a bedroom with en-suite bathroom & fitted wardrobes and a W.C.

terrace will have a hot tub & fire pit, perfect for entertaining.