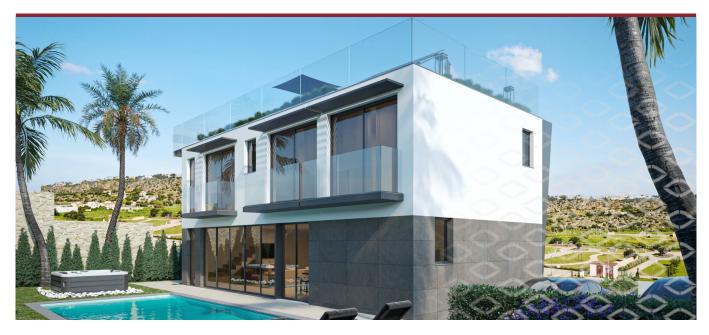

## Off-Plan 4 Bedroom Villa with Leisure Roof Terrace in Albufeira Marina

ref. **IP1019AB** 1.850.000€

This modern villa will be built to the highest standards and is located a short stroll to the Albufeira marina, beaches, restaurants and supermarket. Also, just a 25-minute walk into the 'Old Town' of Albufeira. The special feature of this property is the roof terrace where you have views over the new park area to the marina. This

The ground floor will consist of an open plan living room/dining area/kitchen with patio doors to the pool terrace, a bedroom with en-suite bathroom & fitted wardrobes and a W.C.

terrace will have a hot tub & fire pit, perfect for entertaining.