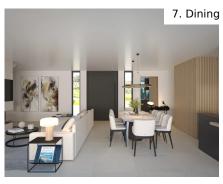

The ground floor will consist of an open plan living room/dining area/kitchen with patio doors to the pool terrace, a bedroom with en-suite bathroom & fitted wardrobes and a W.C.

terrace will have a hot tub & fire pit, perfect for entertaining.