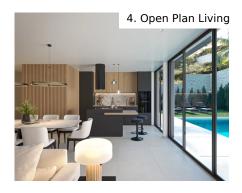

The ground floor will consist of an open plan living room/dining area/kitchen with patio doors to the pool terrace, a bedroom with en-suite bathroom & fitted wardrobes and a W.C.

terrace will have a hot tub & fire pit, perfect for entertaining.