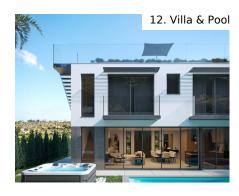

## Off-Plan 4 Bedroom Villa with Leisure Roof Terrace in Albufeira Marina

ref. **IP1019AB** 1.850.000€

This modern villa will be built to the highest standards and is located a short stroll to the Albufeira marina, beaches, restaurants and supermarket. Also, just a 25-minute walk into the 'Old Town' of Albufeira. The special feature of this property is the roof terrace where you have views over the new park area to the marina. This

The ground floor will consist of an open plan living room/dining area/kitchen with patio doors to the pool terrace, a bedroom with en-suite bathroom & fitted wardrobes and a W.C.

terrace will have a hot tub & fire pit, perfect for entertaining.

The first floor consists of 3 bedrooms with en-suite bathrooms and fitted wardrobes each with its own balcony.

The basement has a technical area for water deposit, pool machinery, central vacuum, hot water tank.