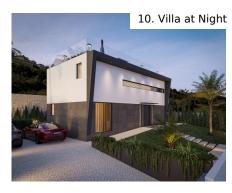

## Off-Plan 4 Bedroom Villa with Leisure Roof Terrace in Albufeira Marina

ref. **IP1019AB** 1.850.000€

This modern villa will be built to the highest standards and is located a short stroll to the Albufeira marina, beaches, restaurants and supermarket. Also, just a 25-minute walk into the 'Old Town' of Albufeira. The special feature of this property is the roof terrace where you have views over the new park area to the marina. This

## Features:

Villa in Albufeira

Domòtica system
Exterior thermal insulation system (Capote)
Interior acoustic insulation between rooms
Thermic cut double glazed windows
Air Conditioning
Fully equipped kitchen
General ventilation system
Vertical wooden pergola
Treated wood deck on roof terrace
Fire Pit (outdoor fireplace)
Jacuzzi