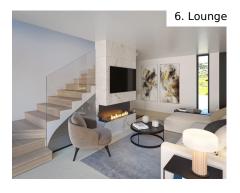

The ground floor will consist of an open plan living room/dining area/kitchen with patio doors to the pool terrace, a bedroom with en-suite bathroom & fitted wardrobes and a W.C.

terrace will have a hot tub & fire pit, perfect for entertaining.