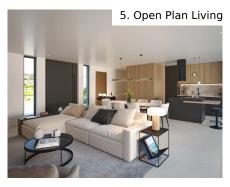

The ground floor will consist of an open plan living room/dining area/kitchen with patio doors to the pool terrace, a bedroom with en-suite bathroom & fitted wardrobes and a W.C.

terrace will have a hot tub & fire pit, perfect for entertaining.