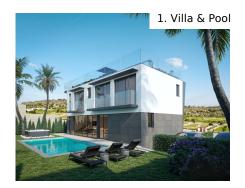

## Off-Plan 4 Bedroom Villa with Leisure Roof Terrace in Albufeira Marina

ref. **IP1019AB** 1.850.000€

This modern villa will be built to the highest standards and is located a short stroll to the Albufeira marina, beaches, restaurants and supermarket. Also, just a 25-minute walk into the 'Old Town' of Albufeira. The special feature of this property is the roof terrace where you have views over the new park area to the marina. This

## Features:

Villa in Albufeira

Domòtica system
Exterior thermal insulation system (Capote)
Interior acoustic insulation between rooms
Thermic cut double glazed windows
Air Conditioning
Fully equipped kitchen
General ventilation system
Vertical wooden pergola
Treated wood deck on roof terrace
Fire Pit (outdoor fireplace)
Jacuzzi