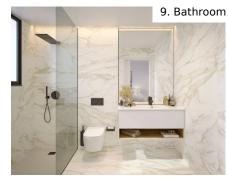

The ground floor will consist of an open plan living room/dining area/kitchen with patio doors to the pool terrace, a bedroom with en-suite bathroom & fitted wardrobes and a W.C.

terrace will have a hot tub & fire pit, perfect for entertaining.

The first floor consists of 3 bedrooms with en-suite bathrooms and fitted wardrobes each with its own balcony.

The basement has a technical area for water deposit, pool machinery, central vacuum, hot water tank.