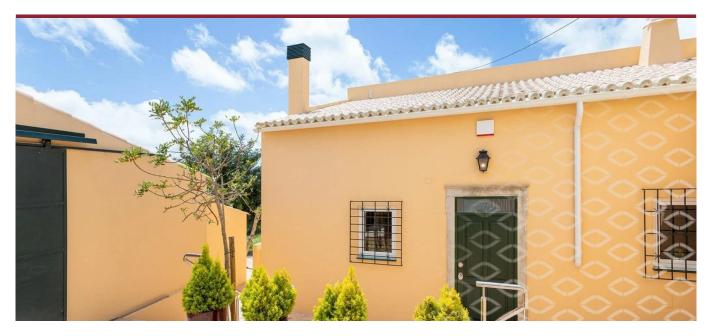

## 3+1 Bedroom Fully Renovated Traditional Country House with Sea Views, Near Loulé

Villa in Loulé

ref. **IP1047LL** 750.000€

This traditional house has been renovated to high standard yet retains all the Portuguese charm with original floor tiles, bread oven and many terraces to take advantage of the wonderful view to the sea over the countryside

The property consists of a main house with lounge/dining room, county kitchen, master bedroom (up a few steps) with a luxury ensuite bathroom, a hallway to 2 bedrooms with sea views, a second lounge, guest bathroom with walk in shower, and access to the south facing terrace.