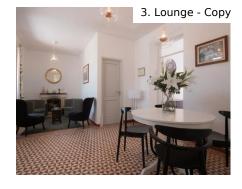

The property consists of a main house with lounge/dining room, county kitchen, master bedroom (up a few steps) with a luxury ensuite bathroom, a hallway to 2 bedrooms with sea views, a second lounge, guest bathroom with walk in shower, and access to the south facing terrace.