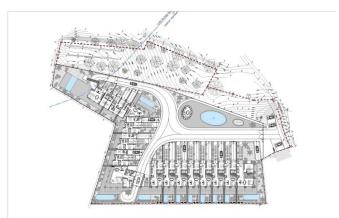

## Large Plot of Land with Ruins and Project for 15 Linked Villas in Boliquieme

ref. **IP1051BQ** 3.500.000€

Project in Boliqueime

Plot Size: 9770m2

Build Allowance approx. 3000m<sup>2</sup>

The project submitted for licencing consists for 15 luxury linked villas with 3 levels including basement and all with own individual pools either in the garden or on the rooftop.

The project is drawn up for 11 x 3 bedroom villas and 4 x 4 bedroom villas.

The two upper floors are organized in different ways, depending on the relationship of each unit with the terrain's topography. In some units the living areas of the villa are on the ground floor with its pool in the garden area and in others the living areas are on the first floor with its pool on the rooftop.

The basement will be open plan with the garage, storage and technical areas.

All villas will have a room with a private bathroom adapted for use by people with reduced mobility.

In addition to each villa there will be a communal swimming pool, a condominium room, green/leisure areas, parking access to each front door, and automatic entrance gate in a fully fenced plot

## **Plans**

Floor Plans 3 Bedroom example