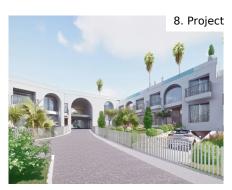

## Large Plot of Land with Ruins and Project for 15 Linked Villas in Boliquieme

ref. **IP1051BQ** 3.500.000€

Project in Boliqueime

Plot Size: 9770m2

Build Allowance approx. 3000m<sup>2</sup>

The project submitted for licencing consists for 15 luxury linked villas with 3 levels including basement and all with own individual pools either in the garden or on the rooftop.

The project is drawn up for 11 x 3 bedroom villas and 4 x 4 bedroom villas.

The two upper floors are organized in different ways, depending on the relationship of each unit with the terrain's topography. In some units the living areas of the villa are on the ground floor with its pool in the garden area and in others the living areas are on the first floor with its pool on the rooftop.

The basement will be open plan with the garage, storage and technical areas.

All villas will have a room with a private bathroom adapted for use by people with reduced mobility.

In addition to each villa there will be a communal swimming pool, a condominium room, green/leisure areas, parking access to each front door, and automatic entrance gate in a fully fenced plot