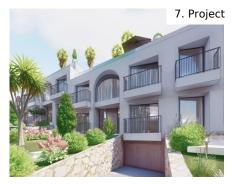

## Large Plot of Land with Ruins and Project for 15 Linked Villas in Boliquieme

ref. **IP1051BQ** 3.500.000€

Project in Boliqueime

Plot Size: 9770m2

Build Allowance approx. 3000m<sup>2</sup>

The project submitted for licencing consists for 15 luxury linked villas with 3 levels including basement and all with own individual pools either in the garden or on the rooftop.

The project is drawn up for 11 x 3 bedroom villas and 4 x 4 bedroom villas.

The two upper floors are organized in different ways, depending on the relationship of each unit with the terrain's topography. In some units the living areas of the villa are on the ground floor with its pool in the garden area and in others the living areas are on the first floor with its pool on the rooftop.