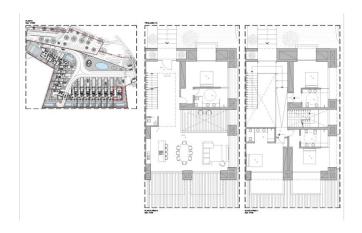

l, a condominium room, green/leisure areas, parking access to each front door, and automatic entrance gate in a fully fenced plot

## Features:

Water and drainage already available at the entrance of the plot Partial sea view

Distances:

| Status     | Available |
|------------|-----------|
| Туре       | Project   |
| Plot Area  | 9770      |
| Built Area | 3000      |





500 meters (8 minutes walk) to nearest café and Boliquieme village

I km too large supermarkets and school

4 km (5 minute drive) to join motorway

650 meters to hospital (centro de saude)

9 km (15 minutes drive) to Vilamoura marina and beach

5 km (10 minutes drive) to closest golf course

30 km (25 minutes drive) to Faro airport





## Gallery























## **Plans**

Floor Plans 3 Bedroom example