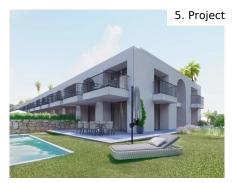

## Large Plot of Land with Ruins and Project for 15 Linked Villas in Boliquieme

ref. **IP1051BQ** 3.500.000€

Project in Boliqueime

Plot Size: 9770m2

Build Allowance approx. 3000m<sup>2</sup>

The project submitted for licencing consists for 15 luxury linked villas with 3 levels including basement and all with own individual pools either in the garden or on the rooftop.

The project is drawn up for 11 x 3 bedroom villas and 4 x 4 bedroom villas.

The two upper floors are organized in different ways, depending on the relationship of each unit with the terrain's topography. In some units the living areas of the villa are on the ground floor with its pool in the garden area and in others the living areas are on the first floor with its pool on the rooftop.