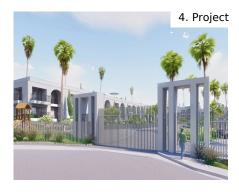

## Large Plot of Land with Ruins and Project for 15 Linked Villas in Boliquieme

ref. **IP1051BQ** 3.500.000€

Project in Boliqueime

Plot Size: 9770m2

Build Allowance approx. 3000m<sup>2</sup>

The project submitted for licencing consists for 15 luxury linked villas with 3 levels including basement and all with own individual pools either in the garden or on the rooftop.

The basement will be open plan with the garage, storage and technical areas.

All villas will have a room with a private bathroom adapted for use by people with reduced mobility.

In addition to each villa there will be a communal swimming pool, a condominium room, green/leisure areas, parking access to each front door, and automatic entrance gate in a fully fenced plot