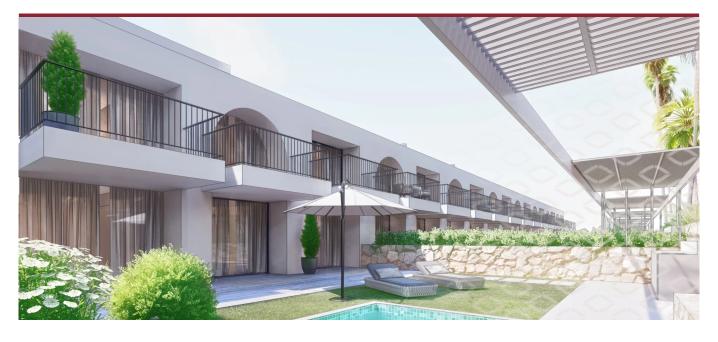

## Large Plot of Land with Ruins and Project for 15 Linked Villas in Boliquieme

ref. **IP1051BQ** 3.500.000€

Project in Boliqueime

Plot Size: 9770m2

Build Allowance approx. 3000m<sup>2</sup>

The project submitted for licencing consists for 15 luxury linked villas with 3 levels including basement and all with own individual pools either in the garden or on the rooftop.

The project is drawn up for 11 x 3 bedroom villas and 4 x 4 bedroom villas.

The two upper floors are organized in different ways, depending on the relationship of each unit with the terrain's topography. In some units the living areas of the villa are on the ground floor with its pool in the garden area and in others the living areas are on the first floor with its pool on the rooftop.

The basement will be open plan with the garage, storage and technical areas.

All villas will have a room with a private bathroom adapted for use by people with reduced mobility.

In addition to each villa there will be a communal swimming pool, a condominium room, green/leisure areas, parking access to each front door, and automatic entrance gate in a fully fenced plot

## Features:

Water and drainage already available at the entrance of the plot Partial sea view

Distances:

| Status     | Available |
|------------|-----------|
| Туре       | Project   |
| Plot Area  | 9770      |
| Built Area | 3000      |