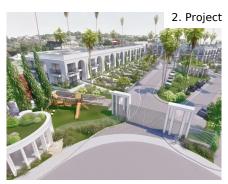

The basement will be open plan with the garage, storage and technical areas.

All villas will have a room with a private bathroom adapted for use by people with reduced mobility.

In addition to each villa there will be a communal swimming pool, a condominium room, green/leisure areas, parking access to each front door, and automatic entrance gate in a fully fenced plot