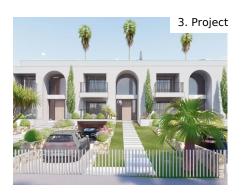

The project is drawn up for 11 x 3 bedroom villas and 4 x 4 bedroom villas.

The two upper floors are organized in different ways, depending on the relationship of each unit with the terrain's topography. In some units the living areas of the villa are on the ground floor with its pool in the garden area and in others the living areas are on the first floor with its pool on the rooftop.