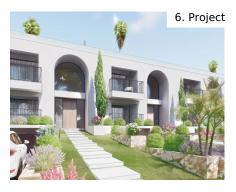

## Large Plot of Land with Ruins and Project for 15 Linked Villas in Boliquieme

ref. **IP1051BQ** 3.500.000€

Project in Boliqueime

Plot Size: 9770m2

Build Allowance approx. 3000m<sup>2</sup>

The project submitted for licencing consists for 15 luxury linked villas with 3 levels including basement and all with own individual pools either in the garden or on the rooftop.

The project is drawn up for 11 x 3 bedroom villas and 4 x 4 bedroom villas.

The two upper floors are organized in different ways, depending on the relationship of each unit with the terrain's topography. In some units the living areas of the villa are on the ground floor with its pool in the garden area and in others the living areas are on the first floor with its pool on the rooftop.