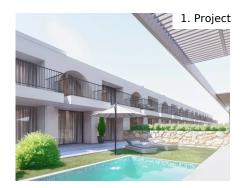

## Large Plot of Land with Ruins and Project for 15 Linked Villas in Boliquieme

ref. **IP1051BQ** 3.500.000€

Project in Boliqueime

Plot Size: 9770m2

Build Allowance approx. 3000m<sup>2</sup>

The project submitted for licencing consists for 15 luxury linked villas with 3 levels including basement and all with own individual pools either in the garden or on the rooftop.

The project is drawn up for 11 x 3 bedroom villas and 4 x 4 bedroom villas.

The two upper floors are organized in different ways, depending on the relationship of each unit with the terrain's topography. In some units the living areas of the villa are on the ground floor with its pool in the garden area and in others the living areas are on the first floor with its pool on the rooftop.

The basement will be open plan with the garage, storage and technical areas.

All villas will have a room with a private bathroom adapted for use by people with reduced mobility.

In addition to each villa there will be a communal swimming pool, a condominium room, green/leisure areas, parking access to each front door, and automatic entrance gate in a fully fenced plot