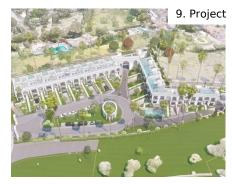

## Large Plot of Land with Ruins and Project for 15 Linked Villas in Boliquieme

ref. **IP1051BQ** 3.500.000€

Project in Boliqueime

Plot Size: 9770m2

Build Allowance approx. 3000m<sup>2</sup>

The project submitted for licencing consists for 15 luxury linked villas with 3 levels including basement and all with own individual pools either in the garden or on the rooftop.

The project is drawn up for 11 x 3 bedroom villas and 4 x 4 bedroom villas.

The two upper floors are organized in different ways, depending on the relationship of each unit with the terrain's topography. In some units the living areas of the villa are on the ground floor with its pool in the garden area and in others the living areas are on the first floor with its pool on the rooftop.

The basement will be open plan with the garage, storage and technical areas.

All villas will have a room with a private bathroom adapted for use by people with reduced mobility.

In addition to each villa there will be a communal swimming pool, a condominium room, green/leisure areas, parking access to each front door, and automatic entrance gate in a fully fenced plot