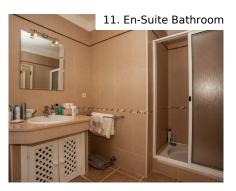

The property consists of: Ground Floor:

Grand entrance hall with sweeping staircase Lounge and dining room with patio doors out to the pool New fully fitted kitchen with ample space for a dining table 2 bedrooms with en-suite bathrooms W.C.

First floor: 2 bedrooms with en-suite bedrooms and private balconies Hallway

Basement: Garage Storage room

| Status     | Available |
|------------|-----------|
| Туре       | Villa     |
| Energy     | С         |
| Bedrooms   | 4         |
| Bathrooms  | 5         |
| Plot Area  | 742       |
| Built Area | 479       |