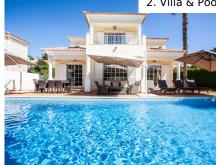

le |
|------------|-----------|
| Туре       | Villa     |
| Energy     | С         |
| Bedrooms   | 4         |
| Bathrooms  | 5         |
| Plot Area  | 742       |
| Built Area | 479       |





Multi-purpose room ideal to be converted into a games/cinema room

Outside: 10 x 5 metres pool with ample sunbathing terraces Garden with auto-irrigation BBQ terrace Bedroom terraces Automatic entrance gate Entrance to parking garage Fully fenced

Features: Air conditioning Fireplace Double Glazing Storage room Security alarm Furnished

Distances; 25 minute walk to the beach and restaurants 4 km to Quinta shopping, bars and restaurants 30 minute drive to Faro airport 10 minute drive to international school in Almancil 5 km to golf clubhouses, fitness centres and tennis/padel





## Gallery

























2. Villa & Pool