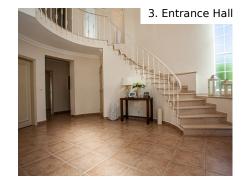

The property consists of: Ground Floor:

Grand entrance hall with sweeping staircase Lounge and dining room with patio doors out to the pool New fully fitted kitchen with ample space for a dining table 2 bedrooms with en-suite bathrooms W.C.