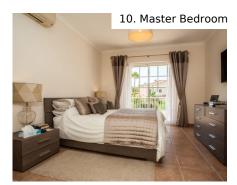

The property consists of: Ground Floor:

Grand entrance hall with sweeping staircase Lounge and dining room with patio doors out to the pool New fully fitted kitchen with ample space for a dining table 2 bedrooms with en-suite bathrooms W.C.

First floor: 2 bedrooms with en-suite bedrooms and private balconies Hallway

Basement: Garage Storage room

| Status     | Available |
|------------|-----------|
| Туре       | Villa     |
| Energy     | С         |
| Bedrooms   | 4         |
| Bathrooms  | 5         |
| Plot Area  | 742       |
| Built Area | 479       |