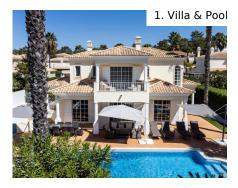

able |
|------------|-----------|
| Туре       | Villa     |
| Energy     | С         |
| Bedrooms   | 4         |
| Bathrooms  | 5         |
| Plot Area  | 742       |
| Built Area | 479       |





Multi-purpose room ideal to be converted into a games/cinema room

Outside: 10 x 5 metres pool with ample sunbathing terraces Garden with auto-irrigation BBQ terrace Bedroom terraces Automatic entrance gate Entrance to parking garage Fully fenced

Features: Air conditioning Fireplace Double Glazing Storage room Security alarm Furnished

Distances; 25 minute walk to the beach and restaurants 4 km to Quinta shopping, bars and restaurants 30 minute drive to Faro airport 10 minute drive to international school in Almancil 5 km to golf clubhouses, fitness centres and tennis/padel





## Gallery

























2. Villa & Pool