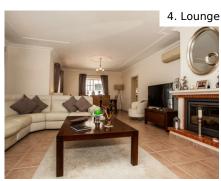

The property consists of: Ground Floor:

Grand entrance hall with sweeping staircase Lounge and dining room with patio doors out to the pool New fully fitted kitchen with ample space for a dining table 2 bedrooms with en-suite bathrooms W.C.

Features: Air conditioning Fireplace Double Glazing Storage room Security alarm Furnished

Distances; 25 minute walk to the beach and restaurants 4 km to Quinta shopping, bars and restaurants 30 minute drive to Faro airport 10 minute drive to international school in Almancil 5 km to golf clubhouses, fitness centres and tennis/padel