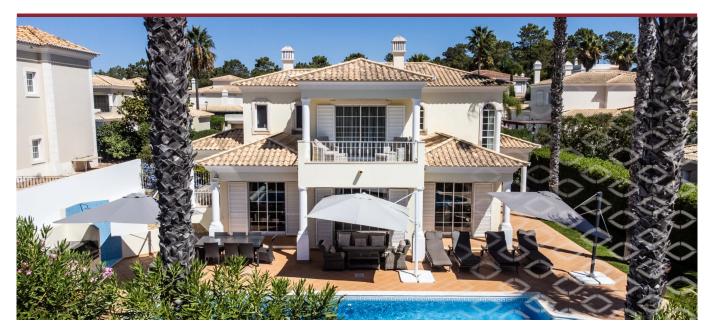

## Classical 4 Bedroom Villa in the Golden Triangle

Villa in Golden Triangle

## ref. **PIP019RB** 2.500.000€

This stunning south-facing detached villa in Varandas do Lago offers an exceptional blend of luxury and comfort, making it a must-have for discerning buyers.

Perfectly designed for those seeking a sophisticated lifestyle, the villa features an expansive outdoor area ideal for al fresco dining, entertaining, and relaxation in the sun.

Multi-purpose room ideal to be converted into a games/cinema room

Outside: 10 x 5 metres pool with ample sunbathing terraces Garden with auto-irrigation BBQ terrace Bedroom terraces Automatic entrance gate Entrance to parking garage Fully fenced