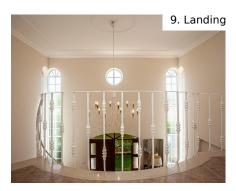

The property consists of: Ground Floor:

Grand entrance hall with sweeping staircase Lounge and dining room with patio doors out to the pool New fully fitted kitchen with ample space for a dining table 2 bedrooms with en-suite bathrooms W.C.