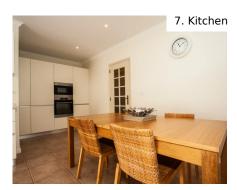

The property consists of: Ground Floor:

Grand entrance hall with sweeping staircase Lounge and dining room with patio doors out to the pool New fully fitted kitchen with ample space for a dining table 2 bedrooms with en-suite bathrooms W.C.