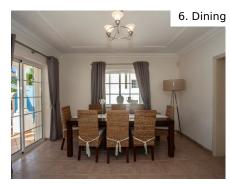

The property consists of: Ground Floor:

Grand entrance hall with sweeping staircase Lounge and dining room with patio doors out to the pool New fully fitted kitchen with ample space for a dining table 2 bedrooms with en-suite bathrooms W.C.