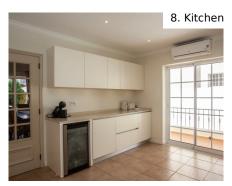

The property consists of: Ground Floor:

Grand entrance hall with sweeping staircase Lounge and dining room with patio doors out to the pool New fully fitted kitchen with ample space for a dining table 2 bedrooms with en-suite bathrooms W.C.