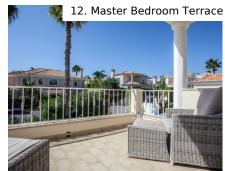

Multi-purpose room ideal to be converted into a games/cinema room

Outside: 10 x 5 metres pool with ample sunbathing terraces Garden with auto-irrigation BBQ terrace Bedroom terraces Automatic entrance gate Entrance to parking garage Fully fenced