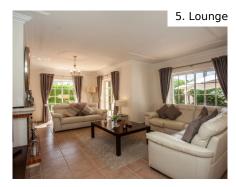

The property consists of: Ground Floor:

Grand entrance hall with sweeping staircase Lounge and dining room with patio doors out to the pool New fully fitted kitchen with ample space for a dining table 2 bedrooms with en-suite bathrooms W.C.

Features: Air conditioning Fireplace Double Glazing Storage room Security alarm Furnished

Distances; 25 minute walk to the beach and restaurants 4 km to Quinta shopping, bars and restaurants 30 minute drive to Faro airport 10 minute drive to international school in Almancil 5 km to golf clubhouses, fitness centres and tennis/padel