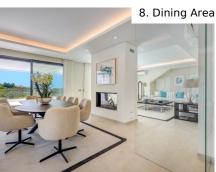

Multiple terraces allow for year round enjoyment of the expansive sea and hillside views including a rooftop terrace with a space preplumbed for a jacuzzi.

Inside you'll find a spacious open kitchen fully equipped ideal for indoor and outdoor living, dining area, fireplace, living room, four full spacious bedroom suites and a laundry area.

3. Location

9. Dining Area