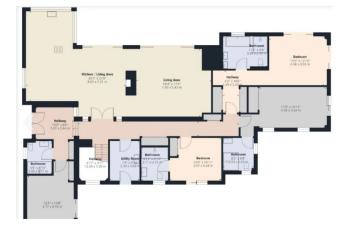

---------------------|-----------|
| Туре                 | Villa     |
| Energy               | А         |
| Year of Construction | 2023      |
| Bedrooms             | 5         |
| Bathrooms            | 6         |
| Plot Area            | 1796      |
| Built Area           | 344       |

#### Features:



Mains water

Electronic gate

Photovoltiac panels and solar hot water

Domotic smart home system Under floor heating by water by solar Additional bathroom & shower on exterior Alarm System

Distances: 4 minute drive into Loulé town (bus terminal) 6 km to nearest golf course at Ombria 15.5 km to the nearest beach 21 km to Faro airport







3. Location

9. Dining Area

## Gallery



4. Entrance Hall



























### Plans

#### Ground Floor Plans

**Basement Plans**