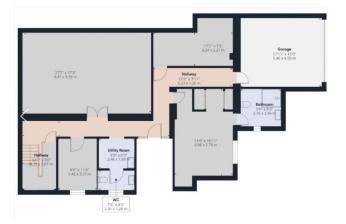

-------------------|-----------|
| Туре                 | Villa     |
| Energy               | А         |
| Year of Construction | 2023      |
| Bedrooms             | 5         |
| Bathrooms            | 6         |
| Plot Area            | 1796      |
| Built Area           | 344       |

#### Features:



Mains water

Electronic gate

Photovoltiac panels and solar hot water

Domotic smart home system Under floor heating by water by solar Additional bathroom & shower on exterior Alarm System

Distances: 4 minute drive into Loulé town (bus terminal) 6 km to nearest golf course at Ombria 15.5 km to the nearest beach 21 km to Faro airport







3. Location

9. Dining Area

## Gallery



4. Entrance Hall



























### Plans

#### Ground Floor Plans

**Basement Plans**