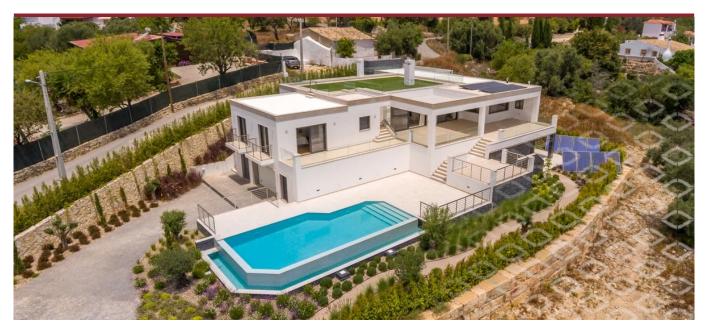

### Newly Built Contemporary 5 Bedroom Villa with Sea Views in Loulé

Villa in Loulé

#### Freshly built and ready to move in!

This expertly crafted villa in the hills just 5 minutes from down town Loule has everything you could ask for.

Outside you'll find a generous pool with splash over for the kids, outdoor shower, mature landscaping including olive trees, citrus, avocado, & herbs, fully gated with ample parking spaces both inside and outside the gate.

Multiple terraces allow for year round enjoyment of the expansive sea and hillside views including a rooftop terrace with a space preplumbed for a jacuzzi.

Inside you'll find a spacious open kitchen fully equipped ideal for indoor and outdoor living, dining area, fireplace, living room, four full spacious bedroom suites and a laundry area.