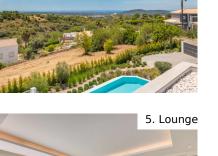

Multiple terraces allow for year round enjoyment of the expansive sea and hillside views including a rooftop terrace with a space preplumbed for a jacuzzi.

Inside you'll find a spacious open kitchen fully equipped ideal for indoor and outdoor living, dining area, fireplace, living room, four full spacious bedroom suites and a laundry area.