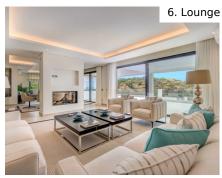

Multiple terraces allow for year round enjoyment of the expansive sea and hillside views including a rooftop terrace with a space preplumbed for a jacuzzi.

Inside you'll find a spacious open kitchen fully equipped ideal for indoor and outdoor living, dining area, fireplace, living room, four full spacious bedroom suites and a laundry area.