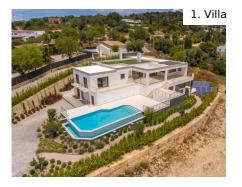

#### Freshly built and ready to move in!

This expertly crafted villa in the hills just 5 minutes from down town Loule has everything you could ask for.

Outside you'll find a generous pool with splash over for the kids, outdoor shower, mature landscaping including olive trees, citrus, avocado, & herbs, fully gated with ample parking spaces both inside and outside the gate.

Multiple terraces allow for year round enjoyment of the expansive sea and hillside views including a rooftop terrace with a space preplumbed for a jacuzzi.

Inside you'll find a spacious open kitchen fully equipped ideal for indoor and outdoor living, dining area, fireplace, living room, four full spacious bedroom suites and a laundry area.