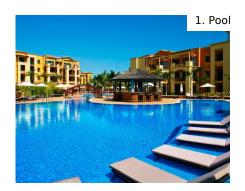

This smart apartment is located within the greens of one of the six Vilamoura golf courses.

A closed condominium with large swimming pool, indoor heated pool, gymnasium, 24 hour reception and a piazza snack bar open most of the year makes this apartment a perfect turnkey property or even as a year round residence.

The apartment consists of an entrance hall, a large living/dining room with patio doors out to a private terrace with views over the gardens to the golf course, and a fully equipped kitchen with terrace and laundry area.

Along a hallway is a master bedroom with fitted wardrobes, private terrace and en-suite bathroom, a guest bedroom and a guest bathroom.

Living areas 81m2 Terraces 21.85m2 Garage & storage 26.65m2

| Features: |  |
|-----------|--|