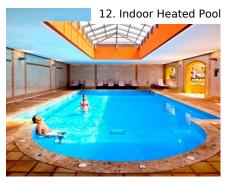

This smart apartment is located within the greens of one of the six Vilamoura golf courses.

A closed condominium with large swimming pool, indoor heated pool, gymnasium, 24 hour reception and a piazza snack bar open most of the year makes this apartment a perfect turnkey property or even as a year round residence.

- · 24-hour reception and security with CCTV
- Central Piazza area
- · Lounge bar, piazza bar/snack-bar, pool bar
- Large outdoor and indoor heated pool
- · Children's pool, play area and kid's room
- · Fully equipped fitness room
- · Direct access by lift from underground parking garage to