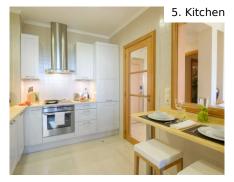

The apartment consists of an entrance hall, a large living/dining room with patio doors out to a private terrace with views over the gardens to the golf course, and a fully equipped kitchen with terrace and laundry area.