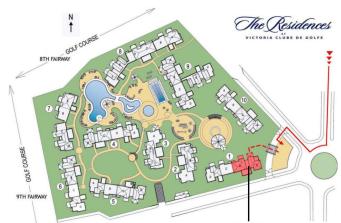

m
- · Direct access by lift from underground parking garage to

#### each apartment level

- · Intelligent card entry system/ video entry phone
- · Full air conditioning throughout (Mitsubishi)
- · Under floor heating and heated towel rails in bathrooms
- · 3-metre-high ceilings & extra-large double glazed windows
- · Electric shutters with central control in entrance hall
- · High-specification fully equipped kitchen (AEG appliances)
- Silent alarm linked to reception & 24-hour security
- · Wi-Fi and international T.V. channels
- Solar panels for hot water

#### Distances:

- 5 km to Vilamoura marina, beaches & shopping
- · 1 km to golf clubhouse
- · 2 km to big supermarket
- 26 km to Faro airport





## Gallery





























### **Plans**

Floor Plans 2 bed Resort Map