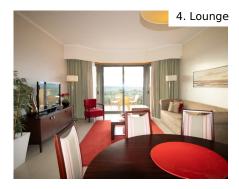

The apartment consists of an entrance hall, a large living/dining room with patio doors out to a private terrace with views over the gardens to the golf course, and a fully equipped kitchen with terrace and laundry area.