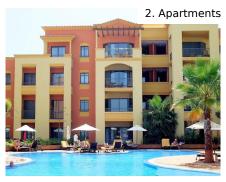

This smart apartment is located within the greens of one of the six Vilamoura golf courses.

A closed condominium with large swimming pool, indoor heated pool, gymnasium, 24 hour reception and a piazza snack bar open most of the year makes this apartment a perfect turnkey property or even as a year round residence.

#### Distances:

- 5 km to Vilamoura marina, beaches & shopping
- · 1 km to golf clubhouse
- · 2 km to big supermarket
- 26 km to Faro airport