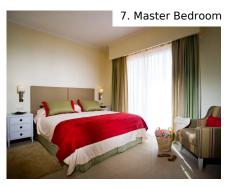

Along a hallway is a master bedroom with fitted wardrobes, private terrace and en-suite bathroom, a guest bedroom and a guest bathroom.

Living areas 81m2 Terraces 21.85m2 Garage & storage 26.65m2

| Features: |  |
|-----------|--|