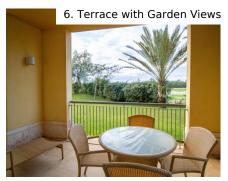

The apartment consists of an entrance hall, a large living/dining room with patio doors out to a private terrace with views over the gardens to the golf course, and a fully equipped kitchen with terrace and laundry area.