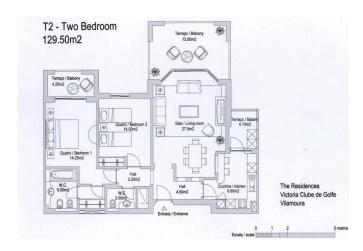

The apartment consists of an entrance hall, a large living/dining room with patio doors out to a private terrace with views over the gardens to the golf course, and a fully equipped kitchen with terrace and laundry area.

Along a hallway is a master bedroom with fitted wardrobes, private terrace and en-suite bathroom, a guest bedroom and a guest bathroom.

Living areas 81m2 Terraces 21.85m2 Garage & storage 26.65m2

| Features: |  |
|-----------|--|

### **Plans**

Floor Plans 2 bed Resort Map